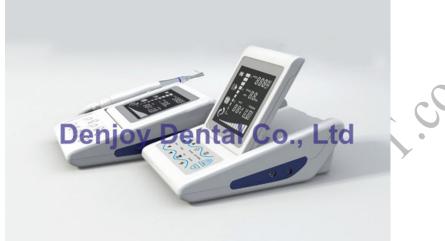

## Safendo Endo Motor

Item #102223

Safendo Endo Motor is a newly moade root canal treatement device. It adopts brushless electric motor to more accurately control the speed and torque. It is more convenient for a dentist to operate.

## Main Features:

- Brushless electric motor
  1:1 contra angle
  Speed Range 1500-2000 rmp
  Adjustable torque range 0.6-5.6 N.cm
  - \* Apex locator included
  - \* Adjustable LCD to make operation easier
  - \* In the process of root canal treatment, when the file reaches apex, the unit will stop working automatically
  - \* Saving Function: Then groups of program for pseed and torque can be saved
  - \* Auto reverse function: When torque exceeds the pre-set value, the file will reverse automatically to avoid the perforated and break-off