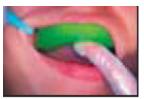

## One minute mouthguard technique:

- 1. Check tray in mouth for fit. Any excess can be trimmed with scissors
- 2. Drop tray into boiling water for exactly 14 seconds. The tray will contract into a "C" shape
- 3. Quickly remove tray and carefully shake off all hot water. Press firmly over teeth and into vestibule

4. Have patient bite into tray. Hold for 3 to 5 minutes until set.

Step #1

Step #3 Step #4