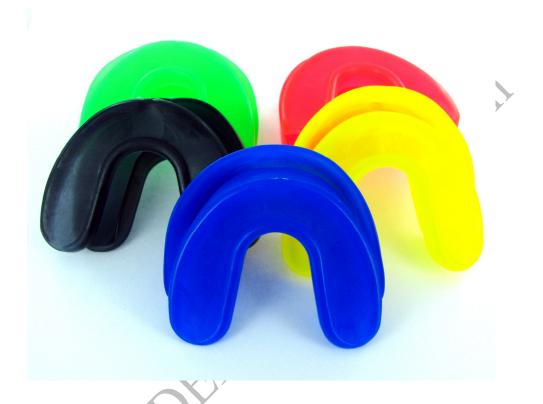

## **ECCO Instant Mouthguards**

Assorted Item # 822710 Clear Item # 822700

ECCO Instant Mouth Guards are Fast, economical and cast to construct. They are excellent for orthodontic patients. They firmly adapt to teeth and does not lock on wire. They are also easily trimmed with scissors. Use for Immediate relief of TMJ