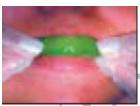

## One minute mouthguard technique:

- 1. Check tray in mouth for fit. Any excess can be trimmed with scissors
- 2. Drop tray into boiling water for exactly 14 seconds. The tray will contract into a "C" shape
- 3. Quickly remove tray and carefully shake off all hot water. Press firmly over teeth and into vestibule

4. Have patient bite into tray. Hold for 3 to 5 minutes until set.

Step #1

Step #3 Step #4