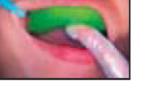

## One minute mouthguard technique:

- 1. Check tray in mouth for fit. Any excess can be trimmed with scissors
- 2. Drop tray into boiling water for exactly 14 seconds. The tray will contract into a "C" shape
- 3. Quickly remove tray and carefully shake off all hot water. Press firmly over teeth and into vestibule

4. Have patient bite into tray. Hold for 3 to 5 minutes until set.

Step #1

Step #3 Step #4