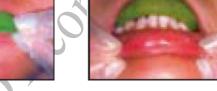

## One minute mouthguard technique:

- 1. Check tray in mouth for fit. Any excess can be trimmed with scissors
- 2. Drop tray into boiling water for exactly 14 seconds. The tray will contract into a "C" shape
- 3. Quickly remove tray and carefully shake off all hot water. Press firmly over teeth and into vestibule

4. Have patient bite into tray. Hold for 3 to 5 minutes until set.

Step #1

Step #3 Step #4